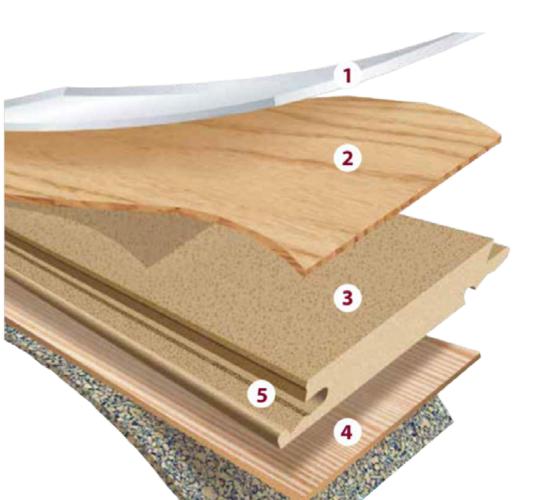

## **Superior Engineered Construction**

TECLIC premium residential laminate flooring is made up of the best wood raw materials, ultra dense water-proof core,9 layer & 3 coat UV cured finishing system, and balance layer or cork / foam as underlayment.

The result is an extremely durable floor that also offers living comfort.

- Commercial Grade Finish
  ( Treffert High Performance UV Cured Coating )
- 2. Real wood Layer
- Smart Waterproof Core
  ( EPA & CARBII HDF Made With D4 Rated NAUF Glue )
- 4. Balance Layer
- Uniclic Joint ( nail & adhesive free )