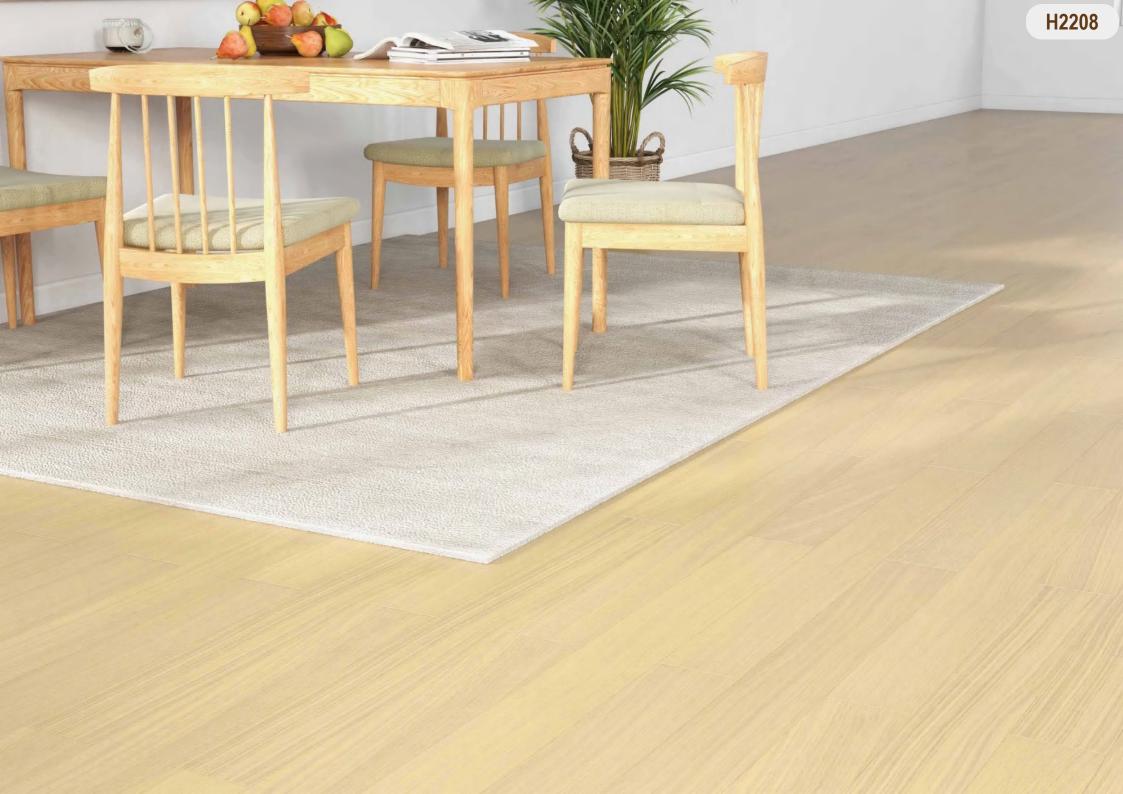

offers living comfort.



- Commercial Grade Finish
  ( Treffert High Performance UV Cured Coating )
- 2. Real wood Layer
- Smart Waterproof Core
  ( EPA & CARBII HDF Made With D4 Rated NAUF Glue )
- 4. Balance Layer
- Uniclic Joint ( nail & adhesive free )

## **Technical Specifications**

### **Profile**

Uniclic Joint | Tongue&Groove







## **Wood Species**

White Oak | American Black Walnut | Hickory | Acacia

### Length

Radom 400/600/800/1200mm (70% 1200mm) or Fixed 1200mm or others

### Width

86mm/93mm/127mm or others

### **Thickness**

HDF core: 8mm/10mm/12mm

Top wood veneer: 0.6mm/1.2mm/2mm/2.5mm/3mm

### **Finish**

Open Grain | Brushed | Smooth | Handscraped



## Colors









































H2219 Acacia

H2201-H2218, H2220-H2222 White Oak