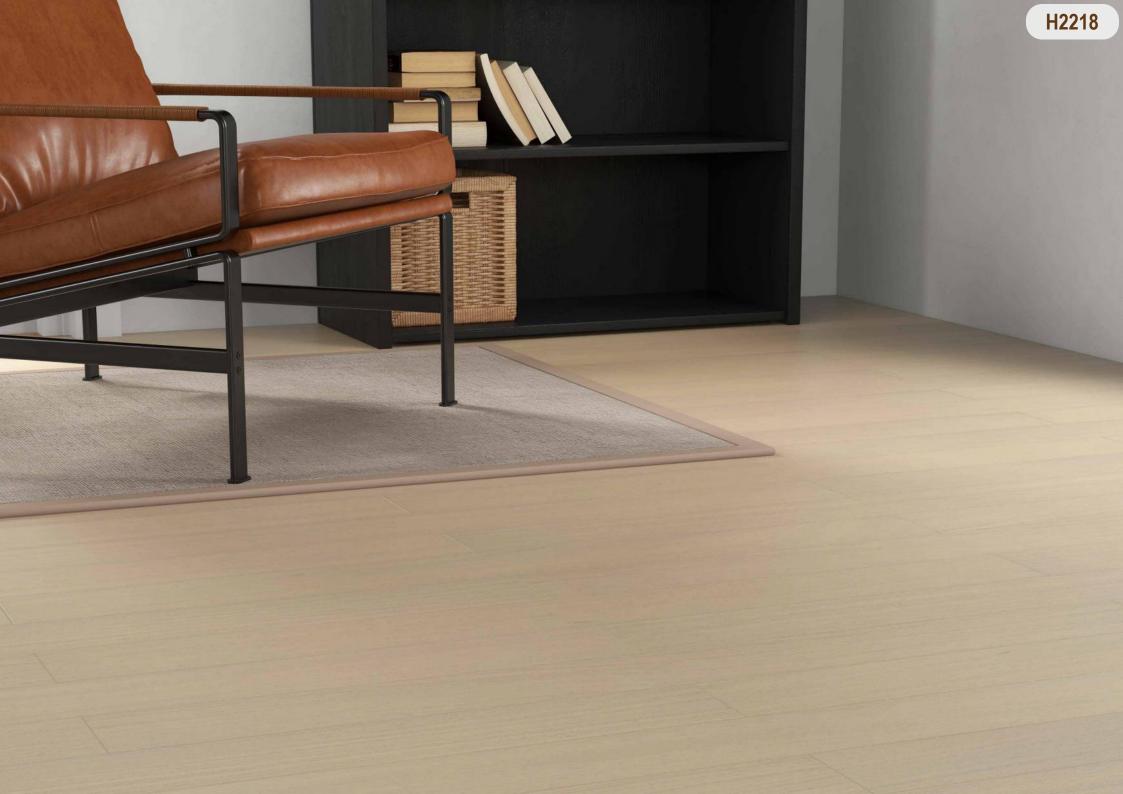

t.



- Commercial Grade Finish
  ( Treffert High Performance UV Cured Coating )
- 2. Real wood Layer
- Smart Waterproof Core
  ( EPA & CARBII HDF Made With D4 Rated NAUF Glue )
- 4. Balance Layer
- Uniclic Joint ( nail & adhesive free )

## **Technical Specifications**

### **Profile**

Uniclic Joint | Tongue&Groove







## **Wood Species**

White Oak | American Black Walnut | Hickory | Acacia

### Length

Radom 400/600/800/1200mm (70% 1200mm) or Fixed 1200mm or others

### Width

86mm/93mm/127mm or others

### **Thickness**

HDF core: 8mm/10mm/12mm

Top wood veneer: 0.6mm/1.2mm/2mm/2.5mm/3mm

### **Finish**

Open Grain | Brushed | Smooth | Handscraped



## Colors









































H2219 Acacia

H2201-H2218, H2220-H2222 White Oak