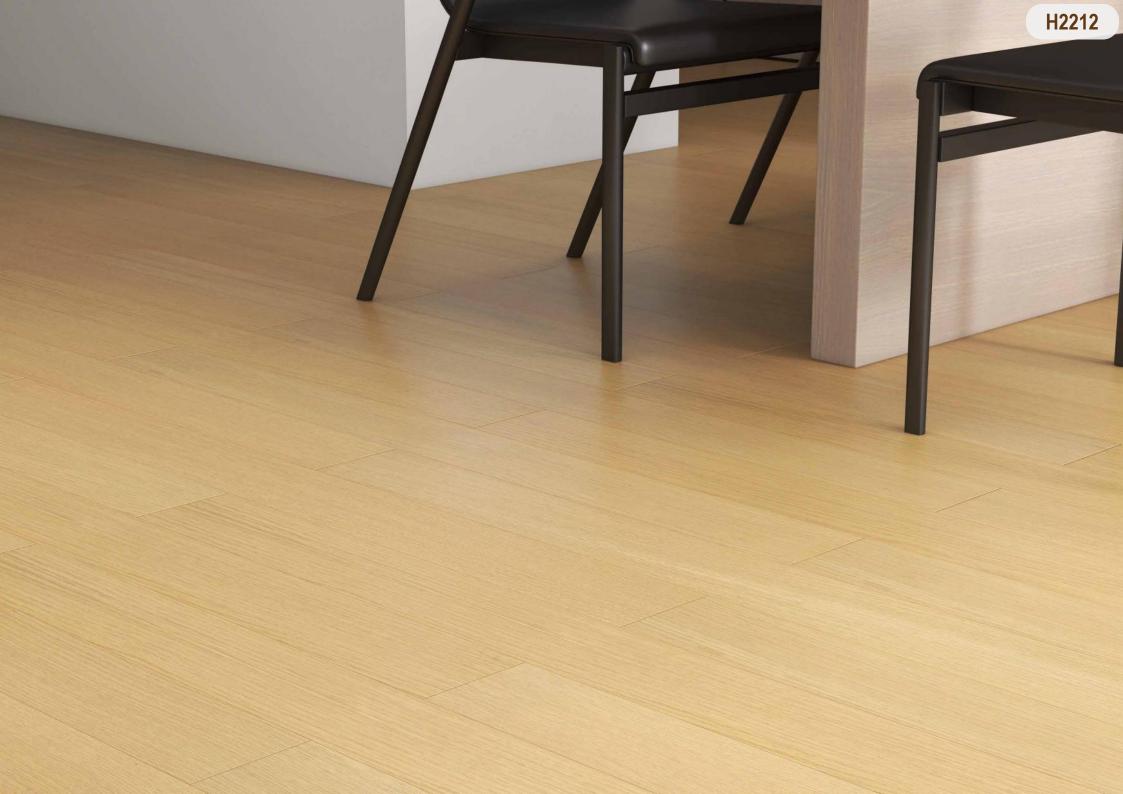

iving comfort.



- Commercial Grade Finish
  ( Treffert High Performance UV Cured Coating )
- 2. Real wood Layer
- Smart Waterproof Core
  ( EPA & CARBII HDF Made With D4 Rated NAUF Glue )
- 4. Balance Layer
- Uniclic Joint ( nail & adhesive free )

## **Technical Specifications**

### **Profile**

Uniclic Joint | Tongue&Groove







## **Wood Species**

White Oak | American Black Walnut | Hickory | Acacia

### Length

Radom 400/600/800/1200mm (70% 1200mm) or Fixed 1200mm or others

### Width

86mm/93mm/127mm or others

### **Thickness**

HDF core: 8mm/10mm/12mm

Top wood veneer: 0.6mm/1.2mm/2mm/2.5mm/3mm

### **Finish**

Open Grain | Brushed | Smooth | Handscraped



## Colors









































H2219 Acacia

H2201-H2218, H2220-H2222 White Oak