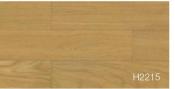

k / foam as underlayment.

The result is an extremely durable floor that also offers living comfort.



- Commercial Grade Finish
  ( Treffert High Performance UV Cured Coating )
- 2. Real wood Layer
- Smart Waterproof Core
  ( EPA & CARBII HDF Made With D4 Rated NAUF Glue )
- 4. Balance Layer
- Uniclic Joint ( nail & adhesive free )

## **Technical Specifications**

### **Profile**

Uniclic Joint | Tongue&Groove







## **Wood Species**

White Oak | American Black Walnut | Hickory | Acacia

### Length

Radom 400/600/800/1200mm (70% 1200mm) or Fixed 1200mm or others

### Width

86mm/93mm/127mm or others

### **Thickness**

HDF core: 8mm/10mm/12mm

Top wood veneer: 0.6mm/1.2mm/2mm/2.5mm/3mm

### **Finish**

Open Grain | Brushed | Smooth | Handscraped



## Colors









































H2219 Acacia

H2201-H2218, H2220-H2222 White Oak