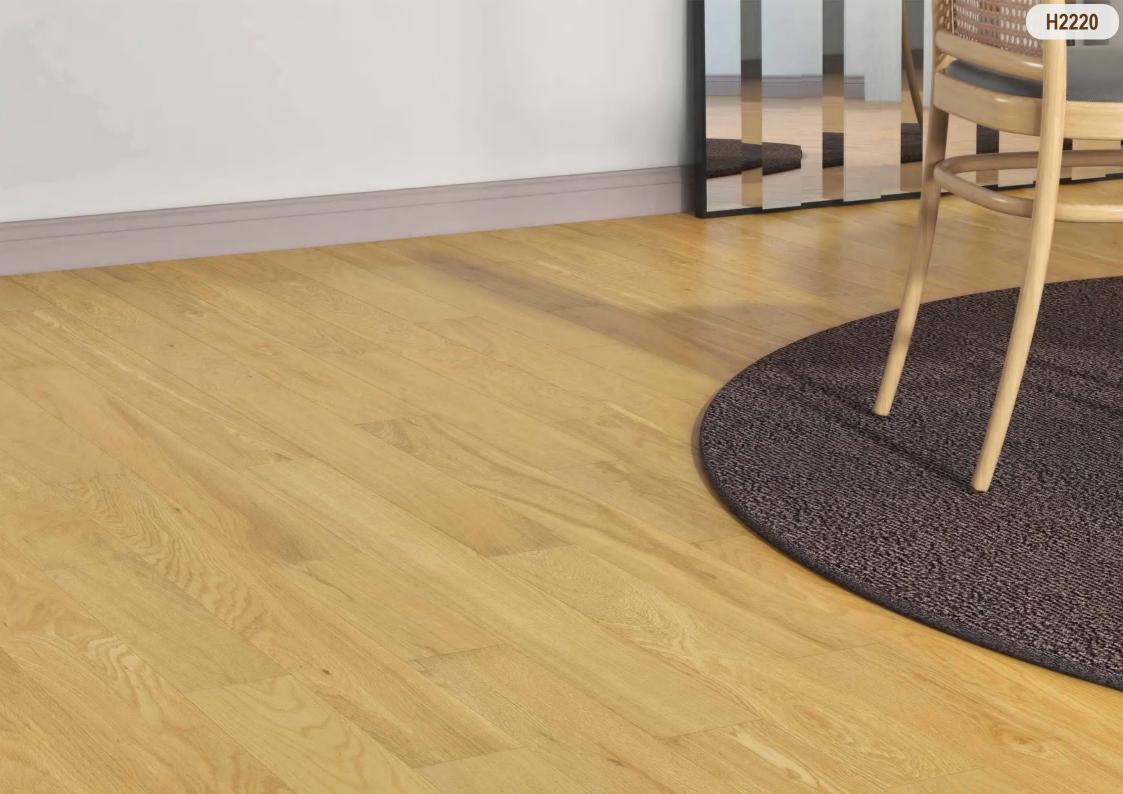

- Commercial Grade Finish
  ( Treffert High Performance UV Cured Coating )
- 2. Real wood Layer
- Smart Waterproof Core
  ( EPA & CARBII HDF Made With D4 Rated NAUF Glue )
- 4. Balance Layer
- Uniclic Joint ( nail & adhesive free )

## **Technical Specifications**

### **Profile**

Uniclic Joint | Tongue&Groove







## **Wood Species**

White Oak | American Black Walnut | Hickory | Acacia

### Length

Radom 400/600/800/1200mm (70% 1200mm) or Fixed 1200mm or others

### Width

86mm/93mm/127mm or others

### **Thickness**

HDF core: 8mm/10mm/12mm

Top wood veneer: 0.6mm/1.2mm/2mm/2.5mm/3mm

### **Finish**

Open Grain | Brushed | Smooth | Handscraped



## Colors









































H2219 Acacia

H2201-H2218, H2220-H2222 White Oak