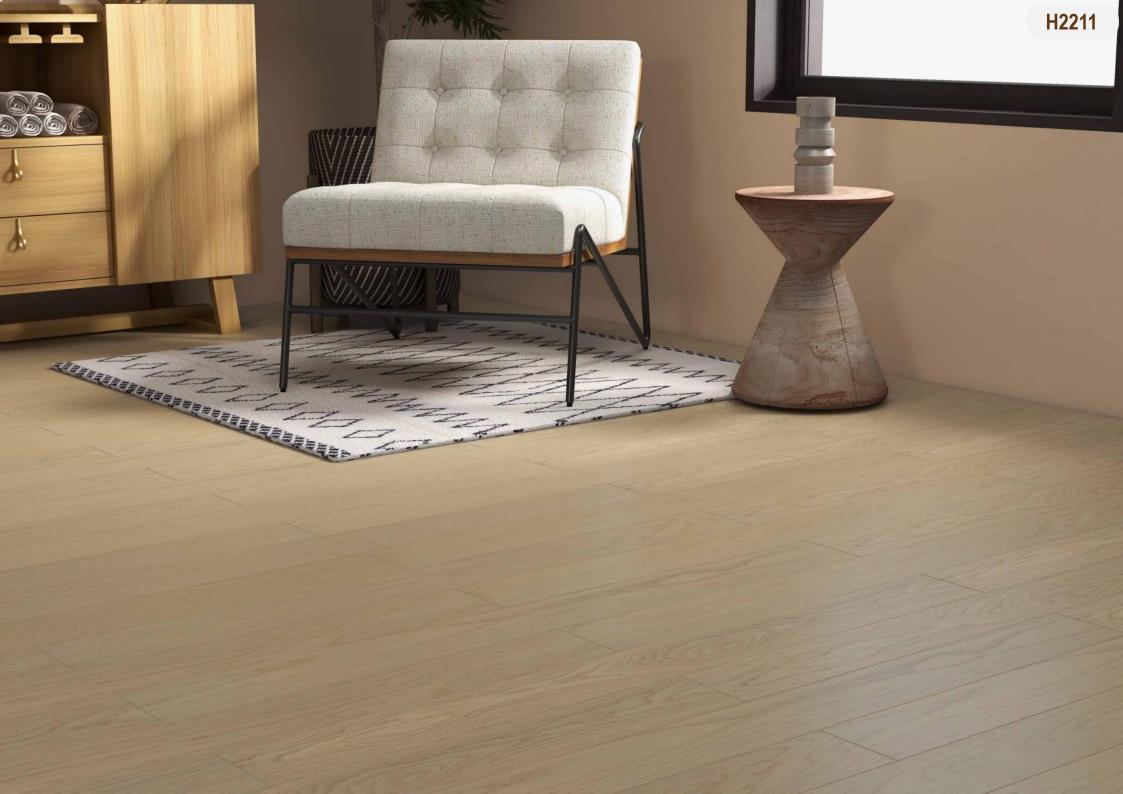

living comfort.



- Commercial Grade Finish
  ( Treffert High Performance UV Cured Coating )
- 2. Real wood Layer
- Smart Waterproof Core
  ( EPA & CARBII HDF Made With D4 Rated NAUF Glue )
- 4. Balance Layer
- Uniclic Joint ( nail & adhesive free )

## **Technical Specifications**

### **Profile**

Uniclic Joint | Tongue&Groove







## **Wood Species**

White Oak | American Black Walnut | Hickory | Acacia

### Length

Radom 400/600/800/1200mm (70% 1200mm) or Fixed 1200mm or others

### Width

86mm/93mm/127mm or others

### **Thickness**

HDF core: 8mm/10mm/12mm

Top wood veneer: 0.6mm/1.2mm/2mm/2.5mm/3mm

### **Finish**

Open Grain | Brushed | Smooth | Handscraped



## Colors









































H2219 Acacia

H2201-H2218, H2220-H2222 White Oak