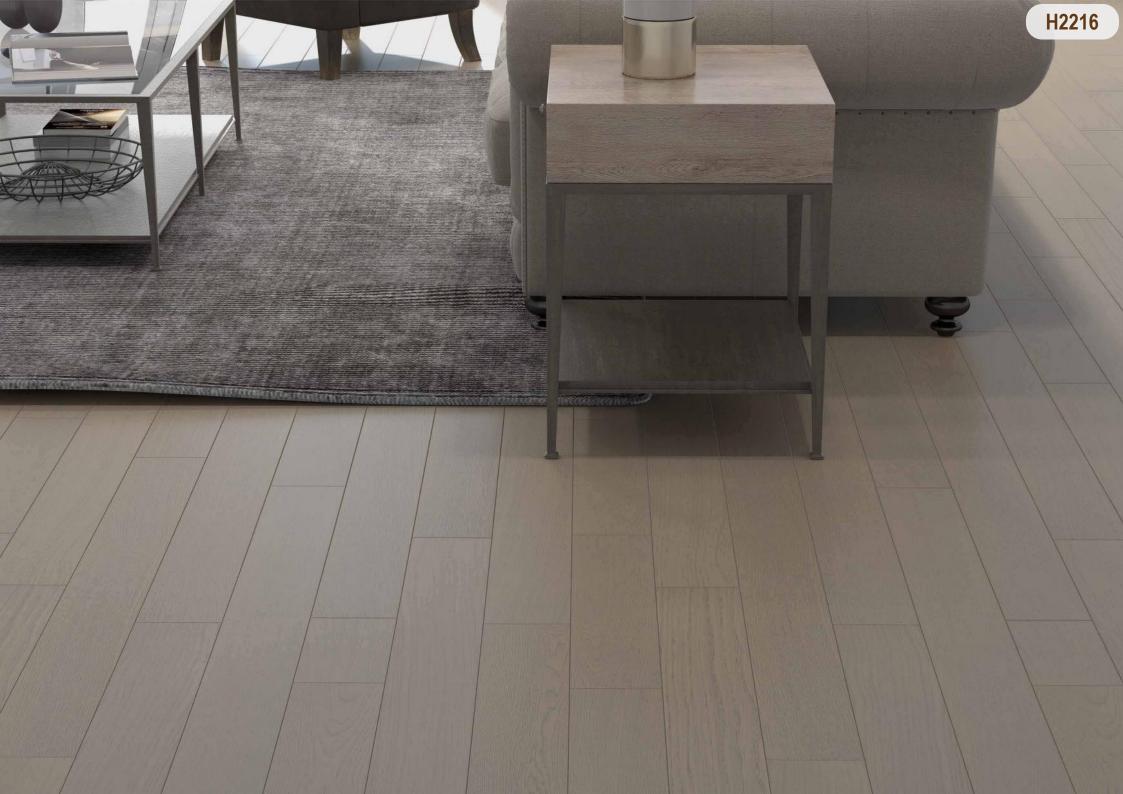

mfort.



- Commercial Grade Finish
  ( Treffert High Performance UV Cured Coating )
- 2. Real wood Layer
- Smart Waterproof Core
  ( EPA & CARBII HDF Made With D4 Rated NAUF Glue )
- 4. Balance Layer
- Uniclic Joint ( nail & adhesive free )

## **Technical Specifications**

### **Profile**

Uniclic Joint | Tongue&Groove







## **Wood Species**

White Oak | American Black Walnut | Hickory | Acacia

### Length

Radom 400/600/800/1200mm (70% 1200mm) or Fixed 1200mm or others

### Width

86mm/93mm/127mm or others

### **Thickness**

HDF core: 8mm/10mm/12mm

Top wood veneer: 0.6mm/1.2mm/2mm/2.5mm/3mm

### **Finish**

Open Grain | Brushed | Smooth | Handscraped



## Colors









































H2219 Acacia

H2201-H2218, H2220-H2222 White Oak