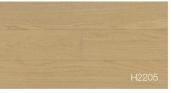

balance layer or cork / foam as underlayment.

The result is an extremely durable floor that also offers living comfort.



- Commercial Grade Finish
  ( Treffert High Performance UV Cured Coating )
- 2. Real wood Layer
- Smart Waterproof Core
  ( EPA & CARBII HDF Made With D4 Rated NAUF Glue )
- 4. Balance Layer
- Uniclic Joint ( nail & adhesive free )

## **Technical Specifications**

### **Profile**

Uniclic Joint | Tongue&Groove







## **Wood Species**

White Oak | American Black Walnut | Hickory | Acacia

### Length

Radom 400/600/800/1200mm (70% 1200mm) or Fixed 1200mm or others

### Width

86mm/93mm/127mm or others

### **Thickness**

HDF core: 8mm/10mm/12mm

Top wood veneer: 0.6mm/1.2mm/2mm/2.5mm/3mm

### **Finish**

Open Grain | Brushed | Smooth | Handscraped



## Colors









































H2219 Acacia

H2201-H2218, H2220-H2222 White Oak