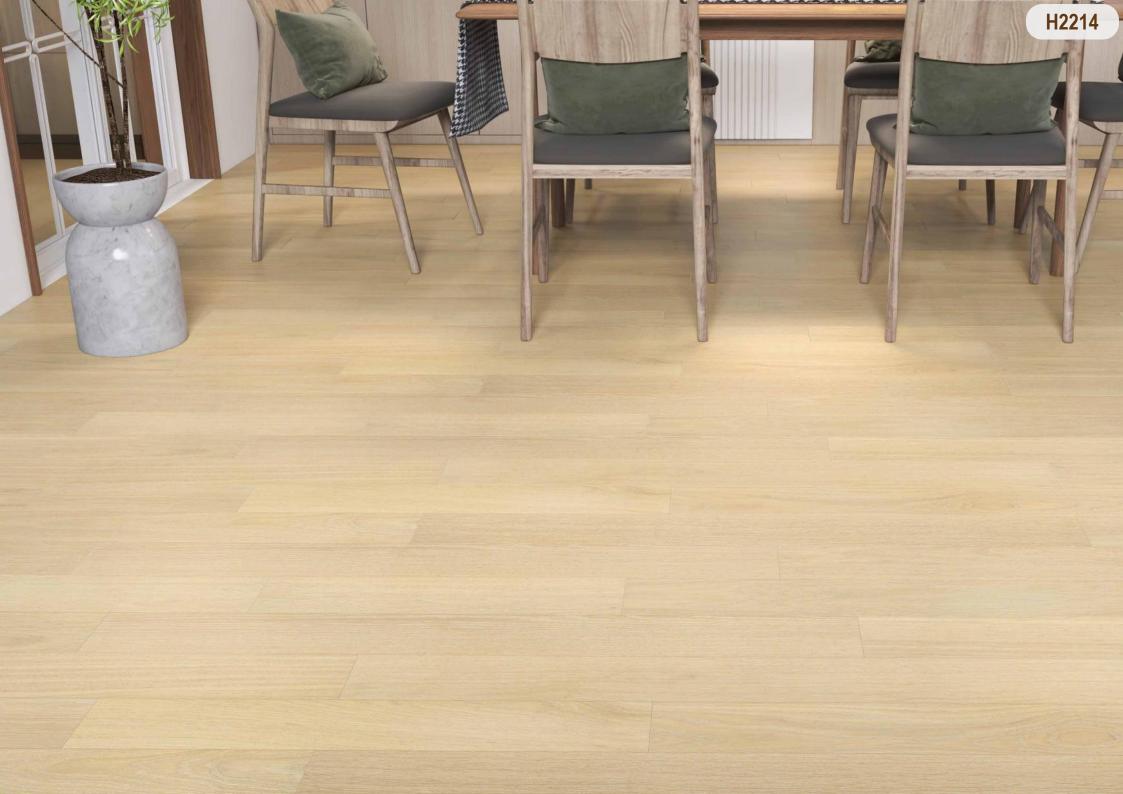

g comfort.



- Commercial Grade Finish
  ( Treffert High Performance UV Cured Coating )
- 2. Real wood Layer
- Smart Waterproof Core
  ( EPA & CARBII HDF Made With D4 Rated NAUF Glue )
- 4. Balance Layer
- Uniclic Joint ( nail & adhesive free )

## **Technical Specifications**

### **Profile**

Uniclic Joint | Tongue&Groove







## **Wood Species**

White Oak | American Black Walnut | Hickory | Acacia

### Length

Radom 400/600/800/1200mm (70% 1200mm) or Fixed 1200mm or others

### Width

86mm/93mm/127mm or others

### **Thickness**

HDF core: 8mm/10mm/12mm

Top wood veneer: 0.6mm/1.2mm/2mm/2.5mm/3mm

### **Finish**

Open Grain | Brushed | Smooth | Handscraped



## Colors









































H2219 Acacia

H2201-H2218, H2220-H2222 White Oak