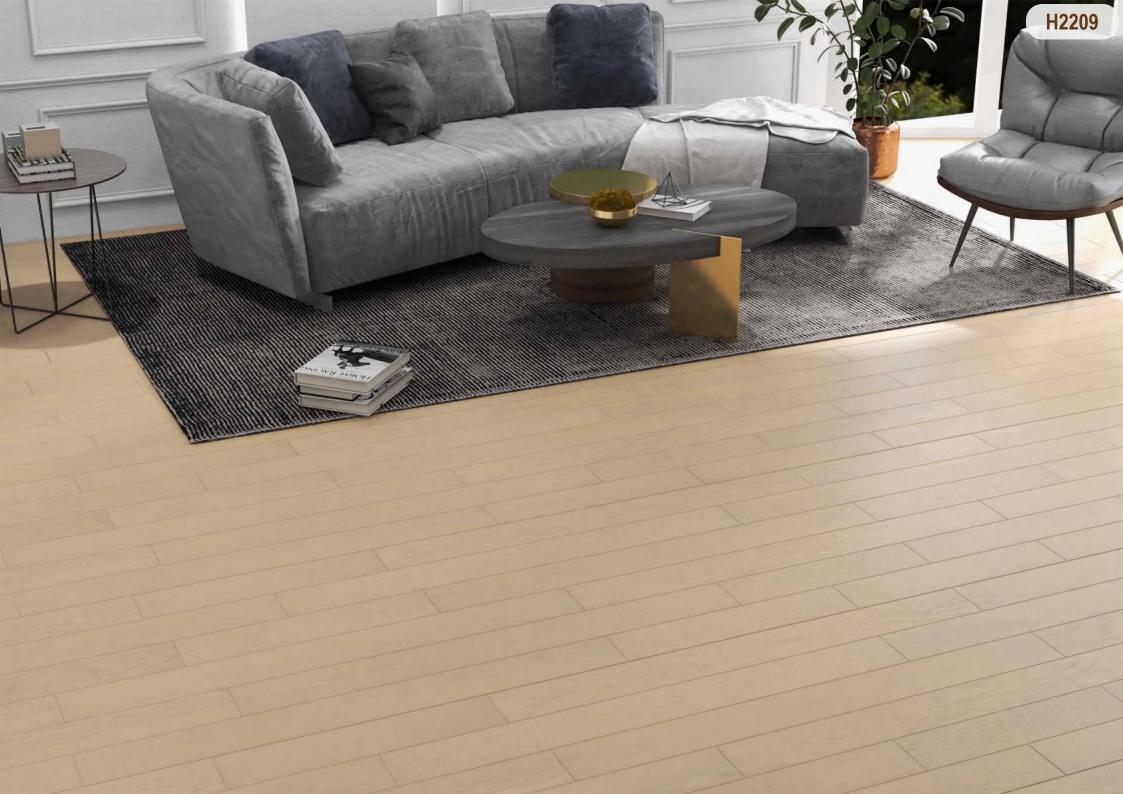

fers living comfort.



- Commercial Grade Finish
  ( Treffert High Performance UV Cured Coating )
- 2. Real wood Layer
- Smart Waterproof Core
  ( EPA & CARBII HDF Made With D4 Rated NAUF Glue )
- 4. Balance Layer
- Uniclic Joint ( nail & adhesive free )

## **Technical Specifications**

### **Profile**

Uniclic Joint | Tongue&Groove







## **Wood Species**

White Oak | American Black Walnut | Hickory | Acacia

### Length

Radom 400/600/800/1200mm (70% 1200mm) or Fixed 1200mm or others

### Width

86mm/93mm/127mm or others

### **Thickness**

HDF core: 8mm/10mm/12mm

Top wood veneer: 0.6mm/1.2mm/2mm/2.5mm/3mm

### **Finish**

Open Grain | Brushed | Smooth | Handscraped



## Colors









































H2219 Acacia

H2201-H2218, H2220-H2222 White Oak