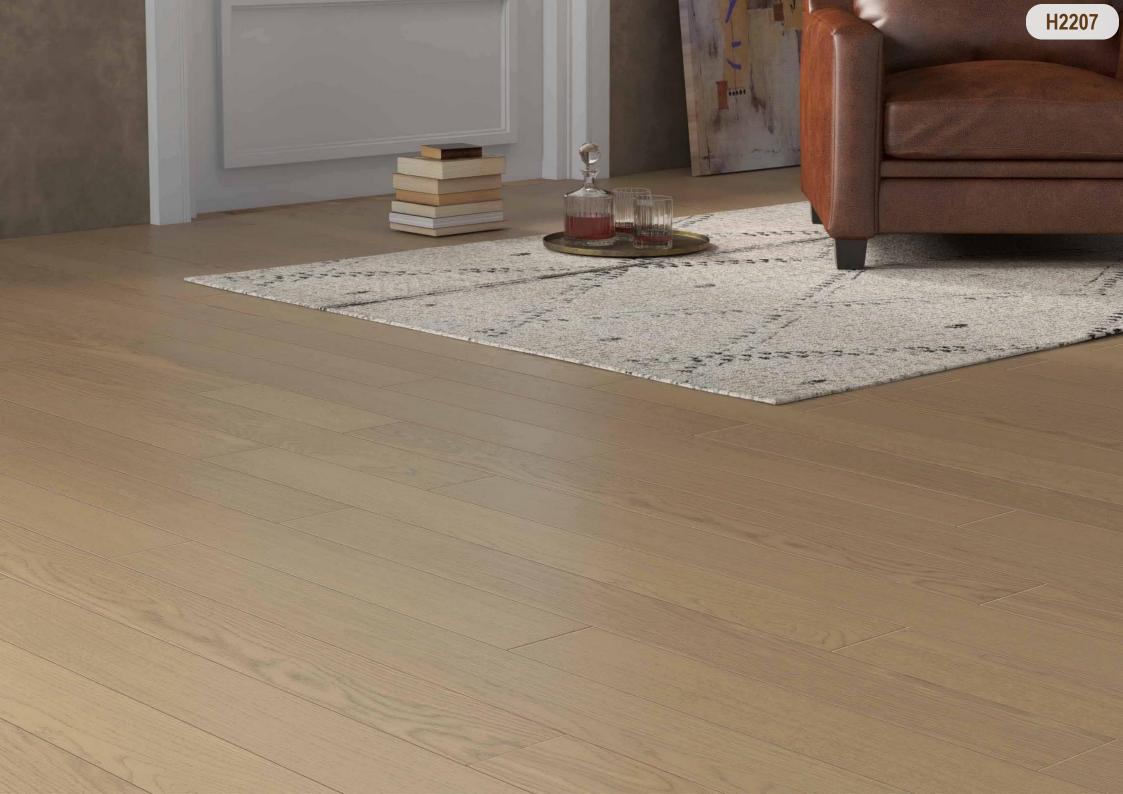

o offers living comfort.



- Commercial Grade Finish
  ( Treffert High Performance UV Cured Coating )
- 2. Real wood Layer
- Smart Waterproof Core
  ( EPA & CARBII HDF Made With D4 Rated NAUF Glue )
- 4. Balance Layer
- Uniclic Joint ( nail & adhesive free )

## **Technical Specifications**

### **Profile**

Uniclic Joint | Tongue&Groove







## **Wood Species**

White Oak | American Black Walnut | Hickory | Acacia

### Length

Radom 400/600/800/1200mm (70% 1200mm) or Fixed 1200mm or others

### Width

86mm/93mm/127mm or others

### **Thickness**

HDF core: 8mm/10mm/12mm

Top wood veneer: 0.6mm/1.2mm/2mm/2.5mm/3mm

### **Finish**

Open Grain | Brushed | Smooth | Handscraped



## Colors









































H2219 Acacia

H2201-H2218, H2220-H2222 White Oak