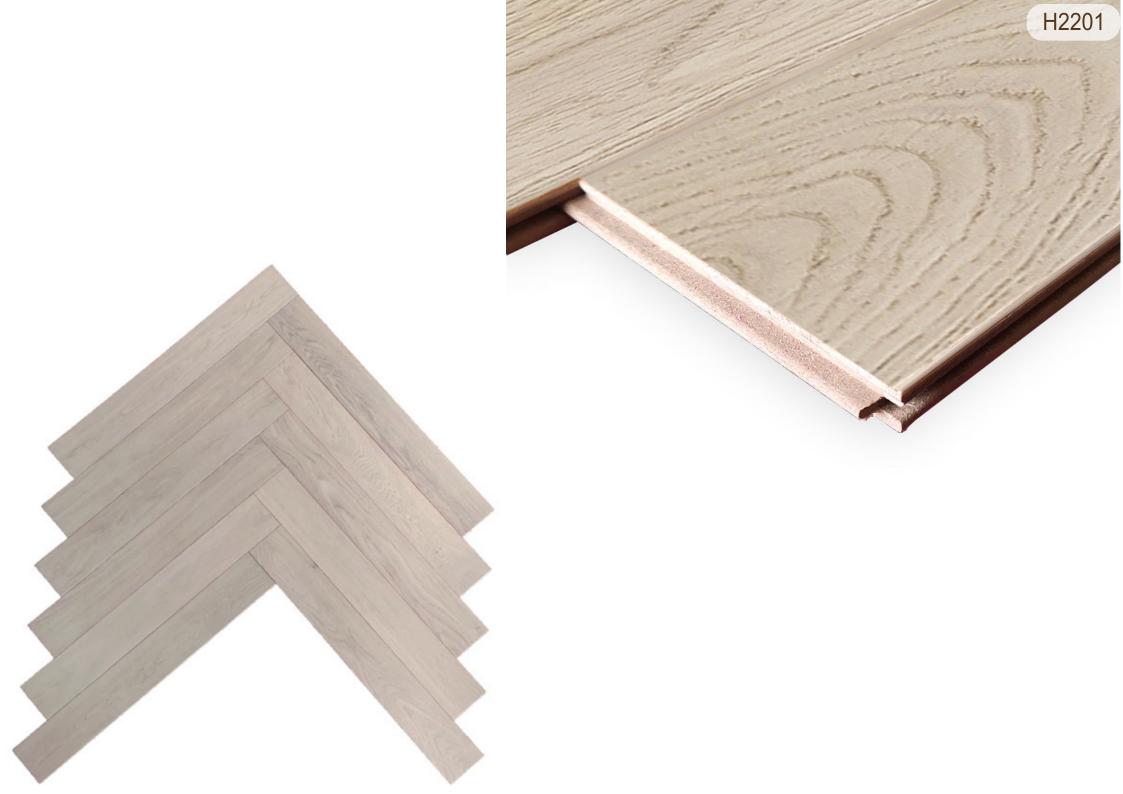

## EASY INSTALLATION WITH UNILIN

Unilin patented locking system allows two panels to connect securely together without the need for any nail, staple or glue. Installing flooring has never been easier.

### **Profile**

Uniclic Joint | Tongue&Groove

## Colors

H2219 Acacia

H2201-H2218, H2220-H2222 White Oak