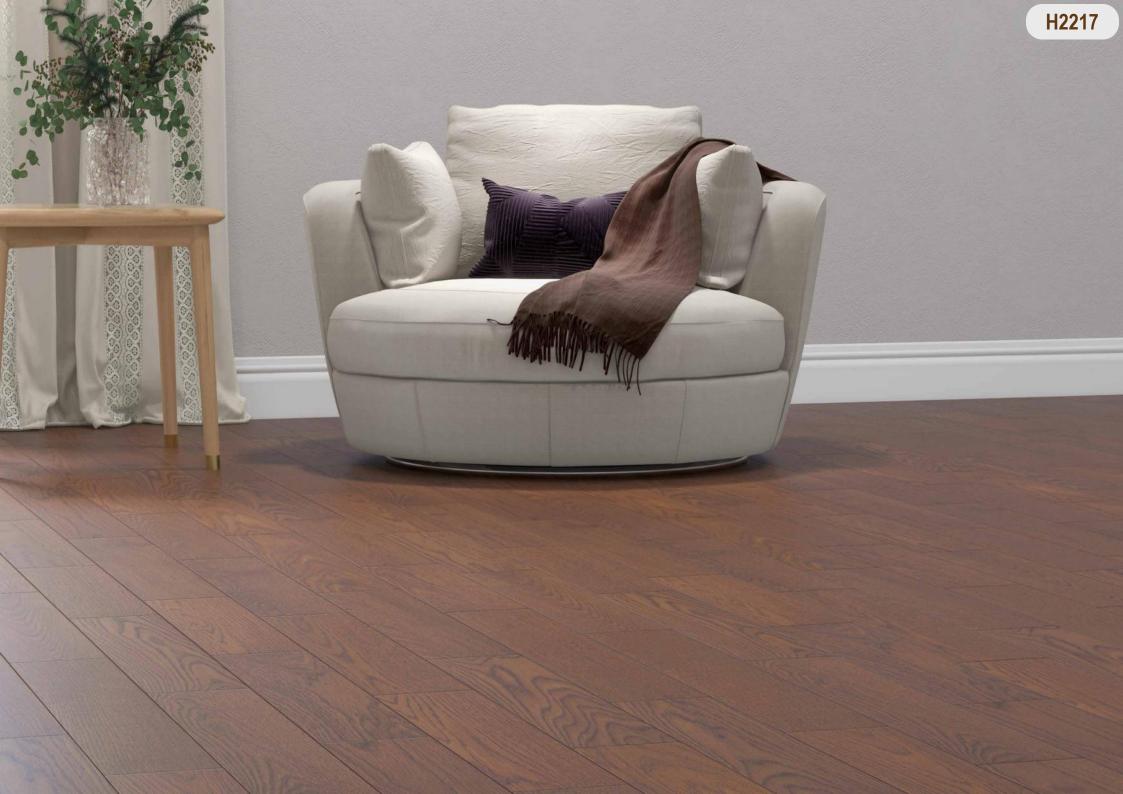

ort.



- Commercial Grade Finish
  ( Treffert High Performance UV Cured Coating )
- 2. Real wood Layer
- Smart Waterproof Core
  ( EPA & CARBII HDF Made With D4 Rated NAUF Glue )
- 4. Balance Layer
- Uniclic Joint ( nail & adhesive free )

## **Technical Specifications**

### **Profile**

Uniclic Joint | Tongue&Groove







## **Wood Species**

White Oak | American Black Walnut | Hickory | Acacia

### Length

Radom 400/600/800/1200mm (70% 1200mm) or Fixed 1200mm or others

### Width

86mm/93mm/127mm or others

### **Thickness**

HDF core: 8mm/10mm/12mm

Top wood veneer: 0.6mm/1.2mm/2mm/2.5mm/3mm

### **Finish**

Open Grain | Brushed | Smooth | Handscraped



## Colors









































H2219 Acacia

H2201-H2218, H2220-H2222 White Oak