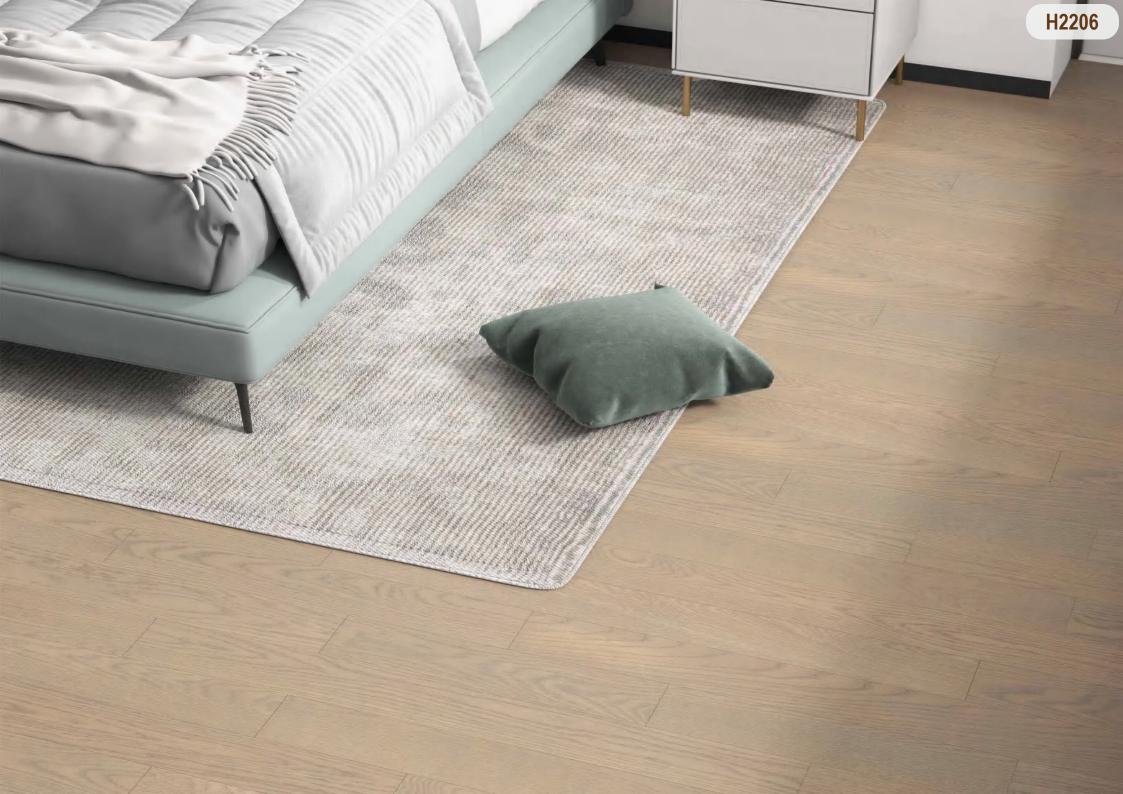

lso offers living comfort.



- Commercial Grade Finish
  ( Treffert High Performance UV Cured Coating )
- 2. Real wood Layer
- Smart Waterproof Core
  ( EPA & CARBII HDF Made With D4 Rated NAUF Glue )
- 4. Balance Layer
- Uniclic Joint ( nail & adhesive free )

## **Technical Specifications**

### **Profile**

Uniclic Joint | Tongue&Groove







## **Wood Species**

White Oak | American Black Walnut | Hickory | Acacia

### Length

Radom 400/600/800/1200mm (70% 1200mm) or Fixed 1200mm or others

### Width

86mm/93mm/127mm or others

### **Thickness**

HDF core: 8mm/10mm/12mm

Top wood veneer: 0.6mm/1.2mm/2mm/2.5mm/3mm

### **Finish**

Open Grain | Brushed | Smooth | Handscraped



## Colors









































H2219 Acacia

H2201-H2218, H2220-H2222 White Oak