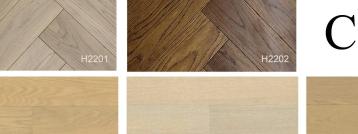

and balance layer or cork / foam as underlayment.

The result is an extremely durable floor that also offers living comfort.



- Commercial Grade Finish
  ( Treffert High Performance UV Cured Coating )
- 2. Real wood Layer
- Smart Waterproof Core
  ( EPA & CARBII HDF Made With D4 Rated NAUF Glue )
- 4. Balance Layer
- Uniclic Joint ( nail & adhesive free )

## **Technical Specifications**

### **Profile**

Uniclic Joint | Tongue&Groove







## **Wood Species**

White Oak | American Black Walnut | Hickory | Acacia

### Length

Radom 400/600/800/1200mm (70% 1200mm) or Fixed 1200mm or others

### Width

86mm/93mm/127mm or others

### **Thickness**

HDF core: 8mm/10mm/12mm

Top wood veneer: 0.6mm/1.2mm/2mm/2.5mm/3mm

### **Finish**

Open Grain | Brushed | Smooth | Handscraped



## Colors









































H2219 Acacia

H2201-H2218, H2220-H2222 White Oak