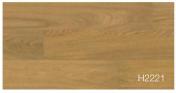

underlayment.

The result is an extremely durable floor that also offers living comfort.



- Commercial Grade Finish
  ( Treffert High Performance UV Cured Coating )
- 2. Real wood Layer
- Smart Waterproof Core
  ( EPA & CARBII HDF Made With D4 Rated NAUF Glue )
- 4. Balance Layer
- Uniclic Joint ( nail & adhesive free )

## **Technical Specifications**

### **Profile**

Uniclic Joint | Tongue&Groove







## **Wood Species**

White Oak | American Black Walnut | Hickory | Acacia

### Length

Radom 400/600/800/1200mm (70% 1200mm) or Fixed 1200mm or others

### Width

86mm/93mm/127mm or others

### **Thickness**

HDF core: 8mm/10mm/12mm

Top wood veneer: 0.6mm/1.2mm/2mm/2.5mm/3mm

### **Finish**

Open Grain | Brushed | Smooth | Handscraped



## Colors









































H2219 Acacia

H2201-H2218, H2220-H2222 White Oak