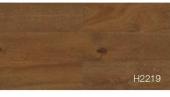

as underlayment.

The result is an extremely durable floor that also offers living comfort.



- Commercial Grade Finish
  ( Treffert High Performance UV Cured Coating )
- 2. Real wood Layer
- Smart Waterproof Core
  ( EPA & CARBII HDF Made With D4 Rated NAUF Glue )
- 4. Balance Layer
- Uniclic Joint ( nail & adhesive free )

## **Technical Specifications**

### **Profile**

Uniclic Joint | Tongue&Groove







## **Wood Species**

White Oak | American Black Walnut | Hickory | Acacia

### Length

Radom 400/600/800/1200mm (70% 1200mm) or Fixed 1200mm or others

### Width

86mm/93mm/127mm or others

### **Thickness**

HDF core: 8mm/10mm/12mm

Top wood veneer: 0.6mm/1.2mm/2mm/2.5mm/3mm

### **Finish**

Open Grain | Brushed | Smooth | Handscraped



## Colors









































H2219 Acacia

H2201-H2218, H2220-H2222 White Oak