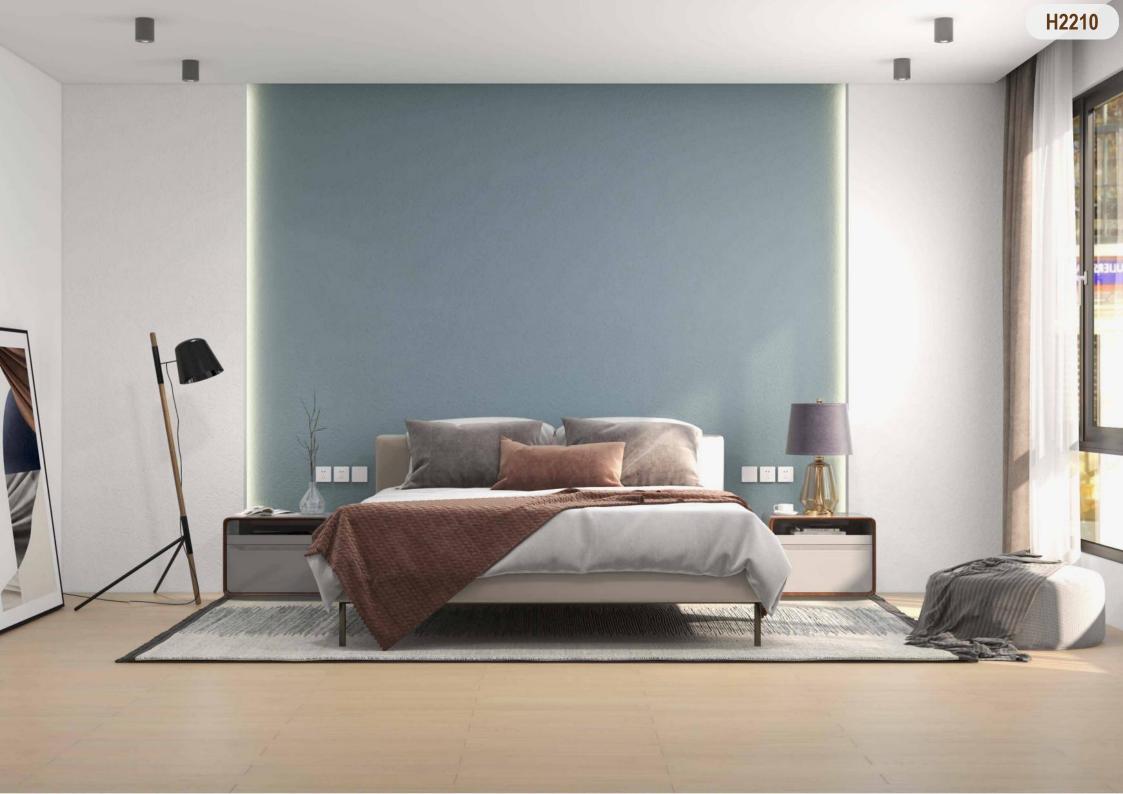

rs living comfort.



- Commercial Grade Finish
  ( Treffert High Performance UV Cured Coating )
- 2. Real wood Layer
- Smart Waterproof Core
  ( EPA & CARBII HDF Made With D4 Rated NAUF Glue )
- 4. Balance Layer
- Uniclic Joint ( nail & adhesive free )

## **Technical Specifications**

### **Profile**

Uniclic Joint | Tongue&Groove







## **Wood Species**

White Oak | American Black Walnut | Hickory | Acacia

### Length

Radom 400/600/800/1200mm (70% 1200mm) or Fixed 1200mm or others

### Width

86mm/93mm/127mm or others

### **Thickness**

HDF core: 8mm/10mm/12mm

Top wood veneer: 0.6mm/1.2mm/2mm/2.5mm/3mm

### **Finish**

Open Grain | Brushed | Smooth | Handscraped



## Colors









































H2219 Acacia

H2201-H2218, H2220-H2222 White Oak