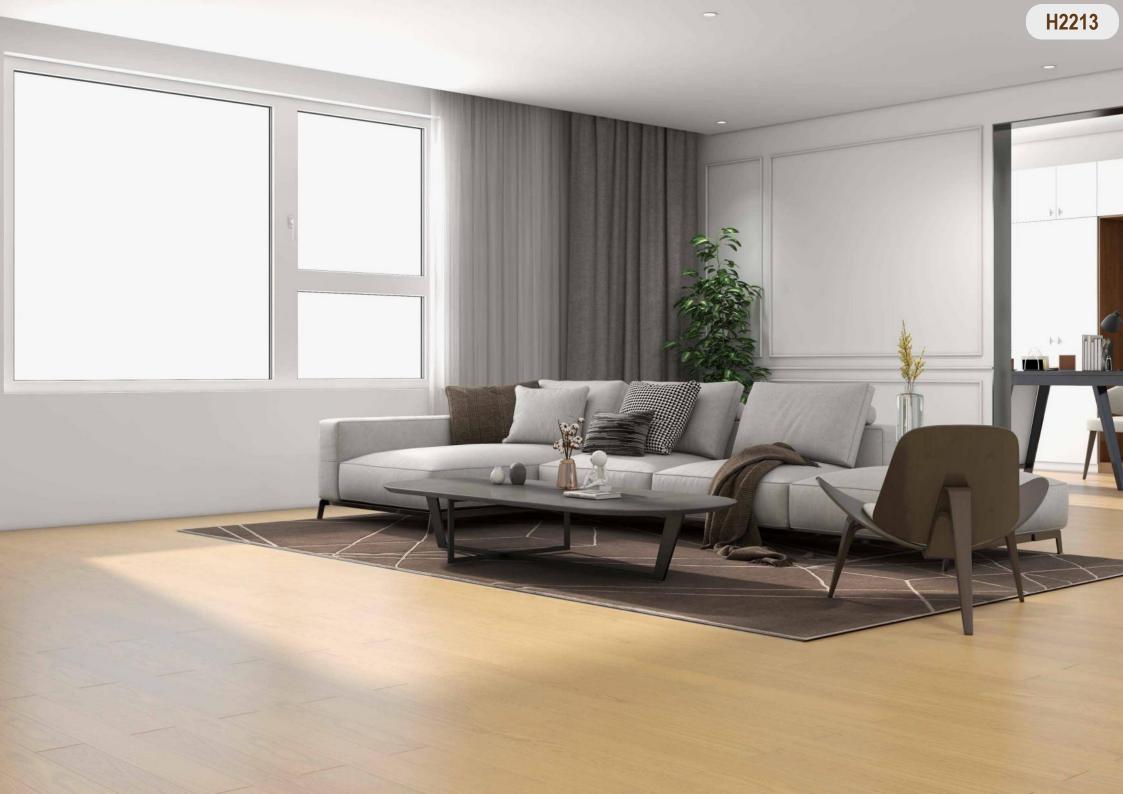

ing comfort.



- Commercial Grade Finish
  ( Treffert High Performance UV Cured Coating )
- 2. Real wood Layer
- Smart Waterproof Core
  ( EPA & CARBII HDF Made With D4 Rated NAUF Glue )
- 4. Balance Layer
- Uniclic Joint ( nail & adhesive free )

## **Technical Specifications**

### **Profile**

Uniclic Joint | Tongue&Groove







## **Wood Species**

White Oak | American Black Walnut | Hickory | Acacia

### Length

Radom 400/600/800/1200mm (70% 1200mm) or Fixed 1200mm or others

### Width

86mm/93mm/127mm or others

### **Thickness**

HDF core: 8mm/10mm/12mm

Top wood veneer: 0.6mm/1.2mm/2mm/2.5mm/3mm

### **Finish**

Open Grain | Brushed | Smooth | Handscraped



## Colors









































H2219 Acacia

H2201-H2218, H2220-H2222 White Oak