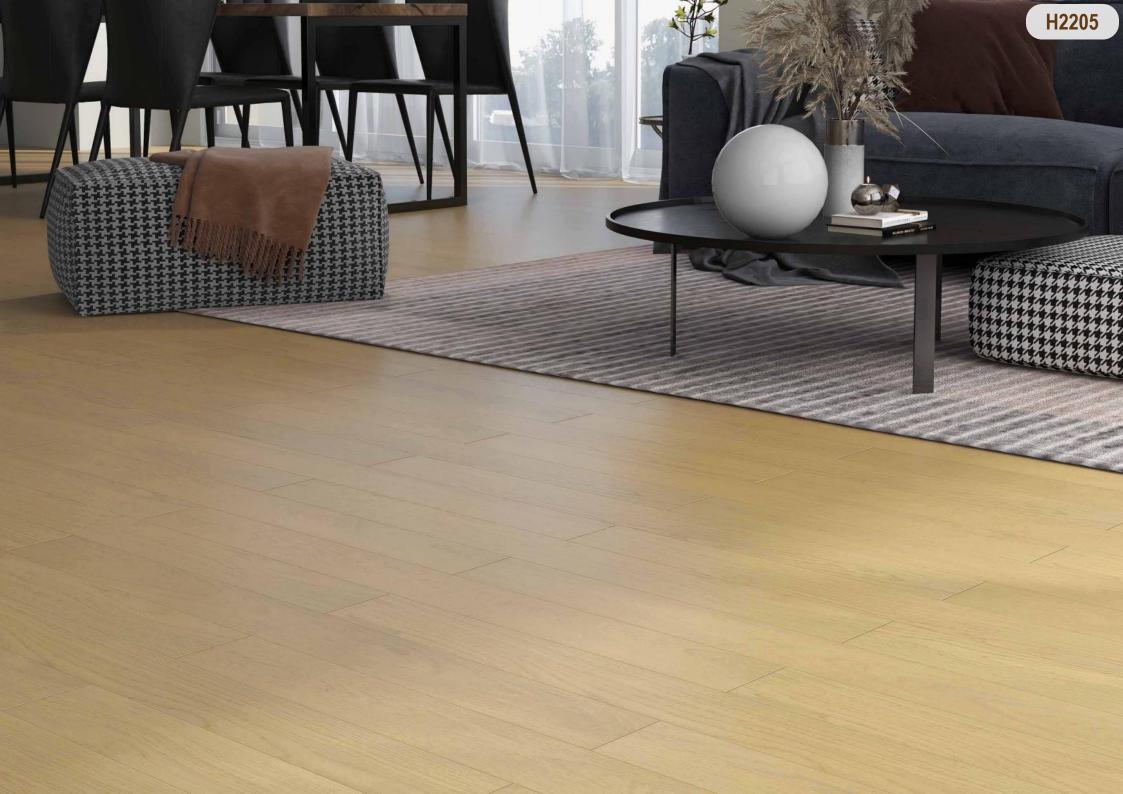

also offers living comfort.



- Commercial Grade Finish
  ( Treffert High Performance UV Cured Coating )
- 2. Real wood Layer
- Smart Waterproof Core
  ( EPA & CARBII HDF Made With D4 Rated NAUF Glue )
- 4. Balance Layer
- Uniclic Joint ( nail & adhesive free )

## **Technical Specifications**

### **Profile**

Uniclic Joint | Tongue&Groove







## **Wood Species**

White Oak | American Black Walnut | Hickory | Acacia

### Length

Radom 400/600/800/1200mm (70% 1200mm) or Fixed 1200mm or others

### Width

86mm/93mm/127mm or others

### **Thickness**

HDF core: 8mm/10mm/12mm

Top wood veneer: 0.6mm/1.2mm/2mm/2.5mm/3mm

### **Finish**

Open Grain | Brushed | Smooth | Handscraped



## Colors









































H2219 Acacia

H2201-H2218, H2220-H2222 White Oak