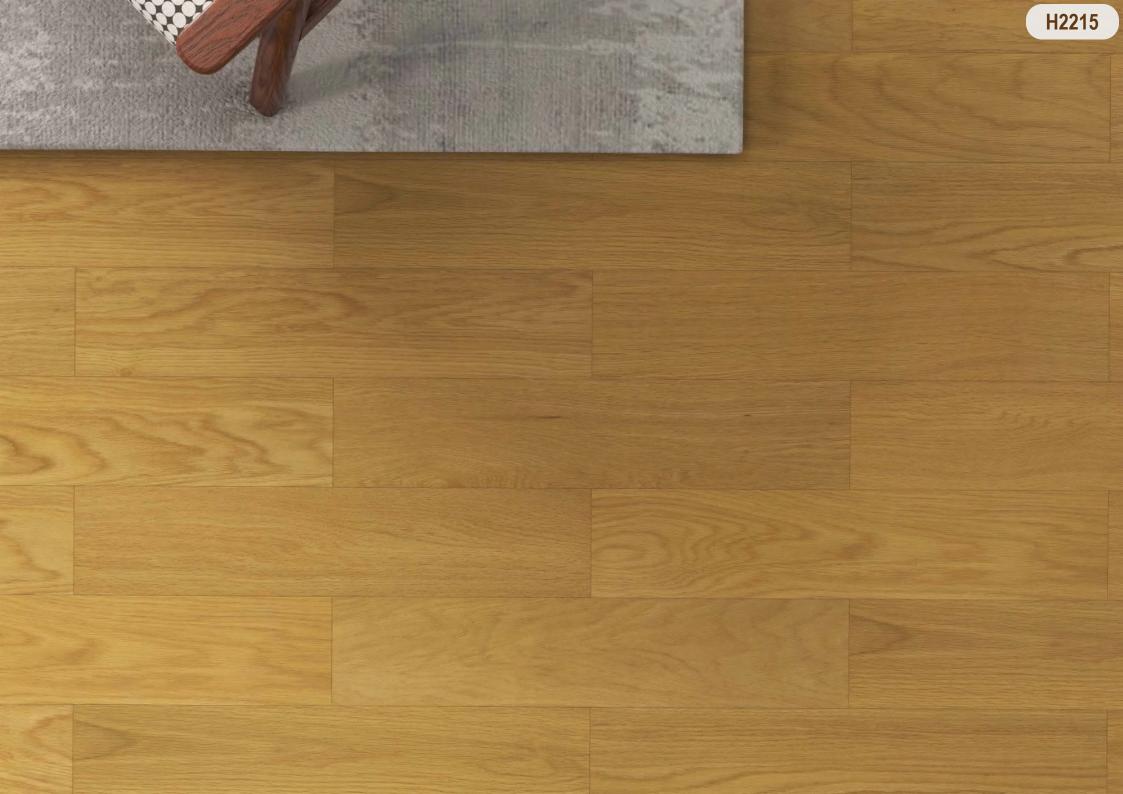

comfort.



- Commercial Grade Finish
  ( Treffert High Performance UV Cured Coating )
- 2. Real wood Layer
- Smart Waterproof Core
  ( EPA & CARBII HDF Made With D4 Rated NAUF Glue )
- 4. Balance Layer
- Uniclic Joint ( nail & adhesive free )

## **Technical Specifications**

### **Profile**

Uniclic Joint | Tongue&Groove







## **Wood Species**

White Oak | American Black Walnut | Hickory | Acacia

### Length

Radom 400/600/800/1200mm (70% 1200mm) or Fixed 1200mm or others

### Width

86mm/93mm/127mm or others

### **Thickness**

HDF core: 8mm/10mm/12mm

Top wood veneer: 0.6mm/1.2mm/2mm/2.5mm/3mm

### **Finish**

Open Grain | Brushed | Smooth | Handscraped



## Colors









































H2219 Acacia

H2201-H2218, H2220-H2222 White Oak