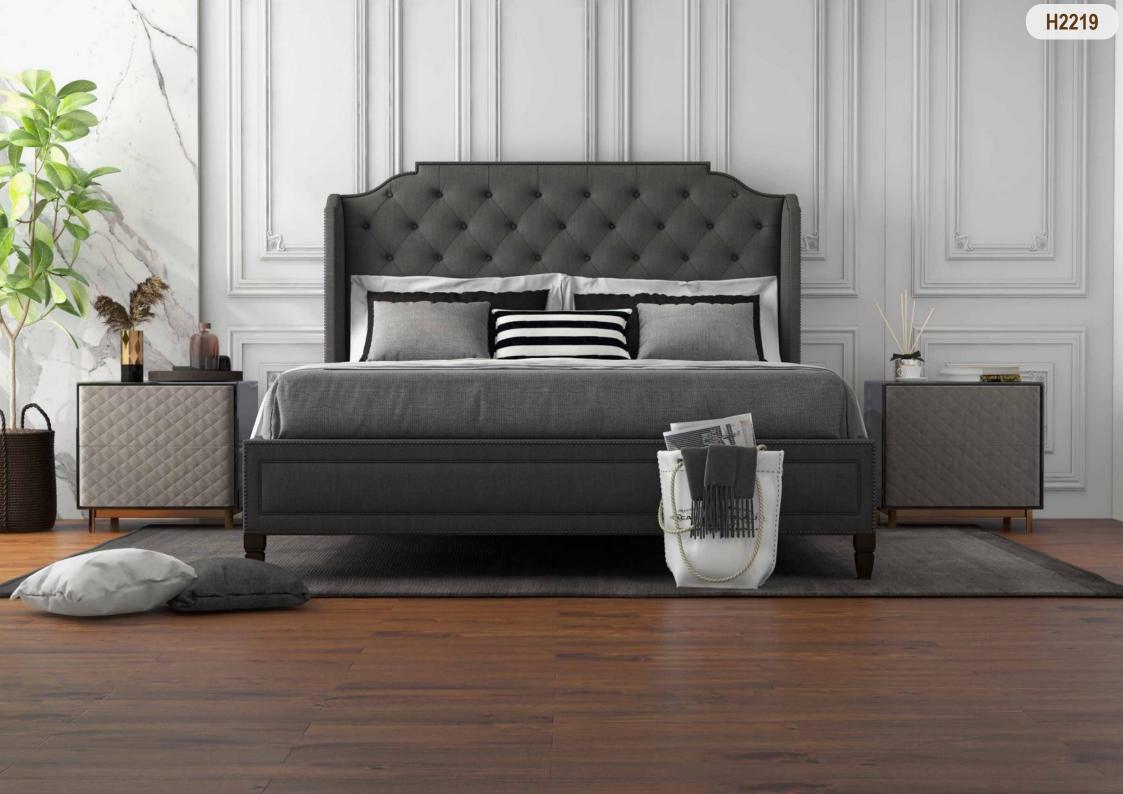

- Commercial Grade Finish
  ( Treffert High Performance UV Cured Coating )
- 2. Real wood Layer
- Smart Waterproof Core
  ( EPA & CARBII HDF Made With D4 Rated NAUF Glue )
- 4. Balance Layer
- Uniclic Joint ( nail & adhesive free )

## **Technical Specifications**

### **Profile**

Uniclic Joint | Tongue&Groove







## **Wood Species**

White Oak | American Black Walnut | Hickory | Acacia

### Length

Radom 400/600/800/1200mm (70% 1200mm) or Fixed 1200mm or others

### Width

86mm/93mm/127mm or others

### **Thickness**

HDF core: 8mm/10mm/12mm

Top wood veneer: 0.6mm/1.2mm/2mm/2.5mm/3mm

### **Finish**

Open Grain | Brushed | Smooth | Handscraped



## Colors









































H2219 Acacia

H2201-H2218, H2220-H2222 White Oak